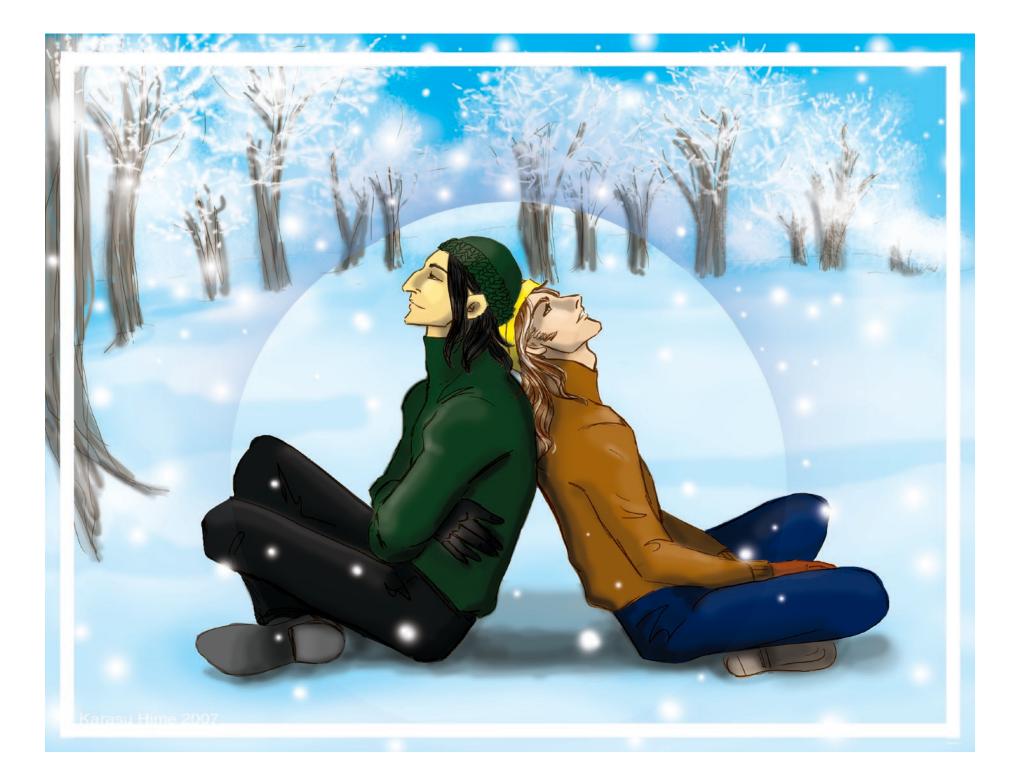

# Title: In Light of Winter Enchantment

## Artist: Karasu Hime

Medium: Wacom Tablet & Photoshop CS2

About the Artist: Karasu Hime has been in the Harry Potter fandom for three years and enjoys going to conventions and contributing her art to various communities. Her favourite pairings are Snape/Lupin and Snape/Lupin/Lily, but she has a fondnes for drawing Snape/Black as well.

"That ridiculous yellow monstrosity would attract a blind sloth!"

"No, it won't. This-" A wand arcs, shielding them in a faint glow. "-is my own creation. Privacy, invisibility, silence - even scent. You know how capable I am at protecting what is mine."

They are in their own world, literally, and for one second, the looks they trade would scorch the field of white surrounding them. Then the taller man sits and crosses his arms, scowling, and the other man follows suit, draping his back along his companion's. Slowly, as their breathing steadies and matches, the dark man's fierce look melts: frownblank-serene.

Wind blows, snow falls, the temperature drops. Still, they sit, not facing one another but held together by magical shelter and a landscape holding its breath. The slighter man shivers, and the other man weaves a warming charm into the ward - he knows how to protect what is his as well.

~ by **lore** 