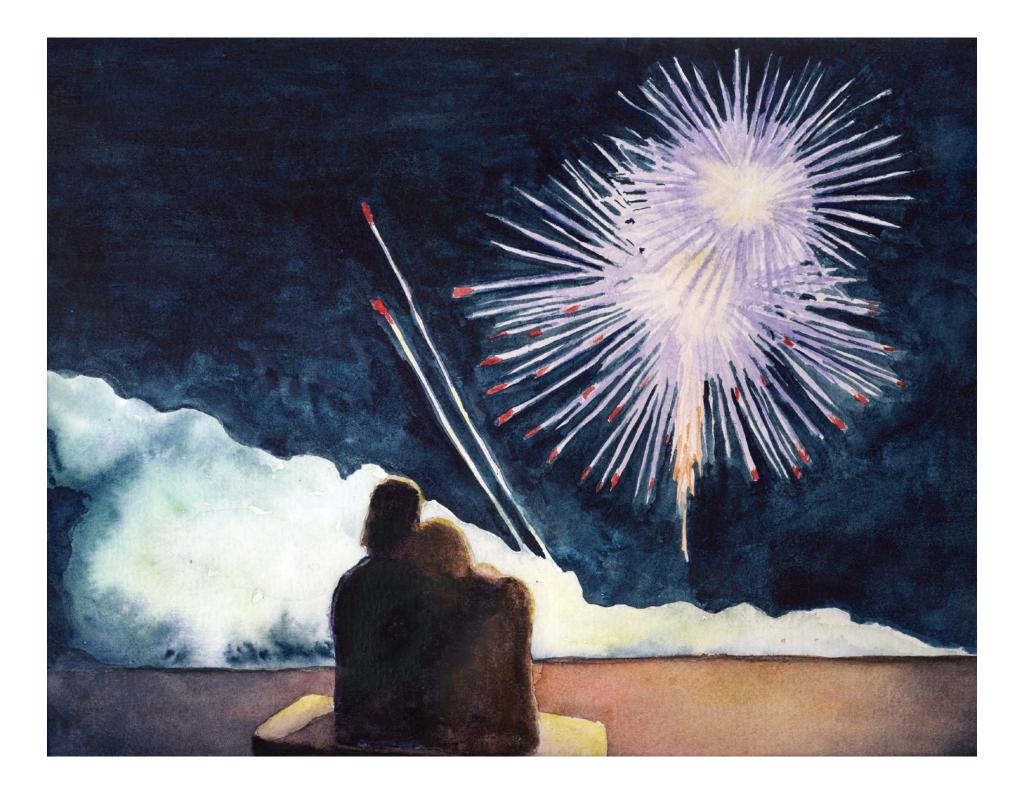

|              |                | MAY 2008                                     | JULY 2008                                    |
|        |        |                 |              |                | 1 2 3<br>4 5 6 7 8 9 10                      | 1 2 3 4 5<br>6 7 8 9 10 11 12                |
|        |        |                 |              |                | 11 12 13 14 15 16 17<br>18 19 20 21 22 23 24 | 13 14 15 16 17 18 19<br>20 21 22 23 24 25 26 |
|        |        |                 |              |                | 25 26 27 28 29 30 31                         | 27 28 29 30 31                               |
|        |        |                 |              |                |                                              |                                              |



# JULY 2008

# **Title:** The First Year Anniversary for the End of the War

Artist: xterm

Medium: Watercolour

About the Artist: xterm has been a lurker in fandom for more years than she is willing to admit to. Encouraged by a friend, she posted her first fanart in December 2005. Since then she has sporadically posted work, mainly to her favourite ship, Snupin. HP is the only fandom she is active in, though she peeks in to many others.

The hollowness was gone.

All he could feel was the damp ground underneath him, and his lover's arms around his shoulders, while the drone in his head was replaced by the crackling of fireworks. He couldn't recall a time where he felt content, sated, and yet here he was, at a simple nighttime picnic, not saying anything, not thinking anything, his mind