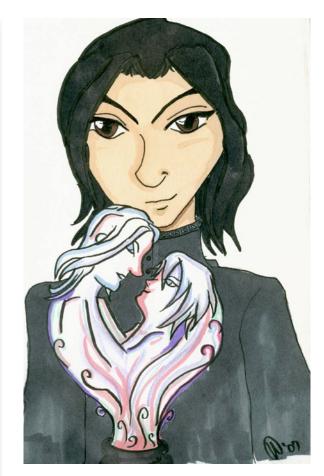

## Title: Love Potions

## Artist: Leanne Peacey (chistudios.com)

## Medium: Ballpoint pen and PS CS3

About the Artist: Currently a renowned pirate off the coast of New England, Chi was always a fan of canon HP until discovering the tales of 'Wicked Games'. Since then, Snapes and Weasleys and Lupins have been QUITE insistent upon getting out..... She runs her own website (www.chistudios.com) and can be found frequently at conventions singing pirate songs, discussing comics, or in general being a giant dork.

He was happy. An unusual state in itself, made more so by the fact it was born of sated contentment. He was accustomed to feeling malicious triumph over an act of conquest or retaliation, not this quiet satisfaction in another person's presence.

It hadn't been planned. Boredom with tedious homework combined with cheap wine had somehow led to hot, messy kisses and fingers made clumsy by desperation as they fumbled with buttons, zippers, and knots.

But he didn't regret it. He couldn't regret being in this warm cocoon, curled around his secret friend turned secret lover with scratchy wool cloaks for blankets and their own hastily discarded clothes for pillows. He couldn't regret a single moment when he felt the press of warm lips against his nose and heard the words "love you" murmured by a low, husky voice.

He didn't answer except to shift closer and rest his hand over his lover's heart, letting the possessive gesture speak more eloquently than any words he could ever bring himself to say.

I love you too.

~ by **McKay** 