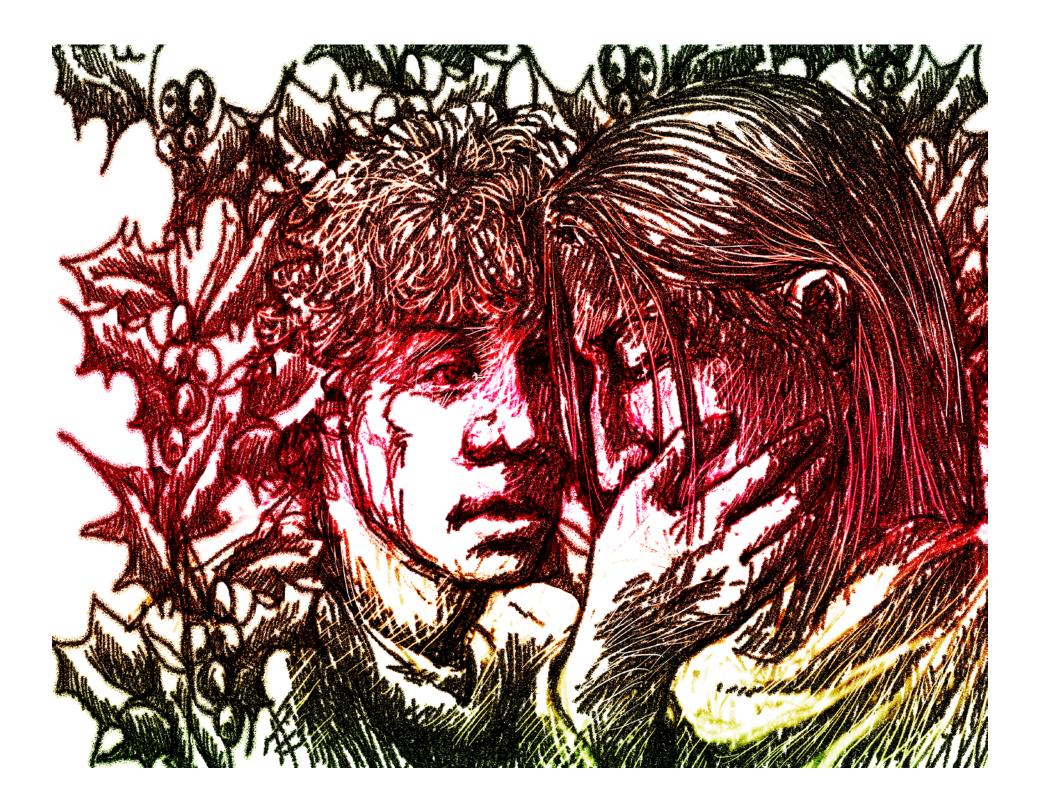

## Title: The Seasons: Autumn

The Singing Moon hangs low in the sky. Leaves skitter and skirl over stones. Clouds scud through the wind-strewn sky. And across the lake, a lone were-wolf howls. The tempestuous wind tosses the cloak and black hair of the man who walks the lakeside path alone. He is the wolf's companion, helpmeet, lover, mate. He knows why the wolf howls, how to soothe him. He understands. He is lonely, too.

Autumn is the time when their losses haunt them most, when they feel most keenly their failures, their disappointments, the lives they should have had. Autumn brings a restlessness of heart and spirit, a desire to flee the past. In shortening afternoons, they speak of leaving Scotland, of going someplace where they have no history. They never do.

"Shh, I'm here," the man murmurs, hunkering down against the wolf's warmth. He presses his face to the fur, blocking out the wind. *I love you*. "I'm sorry I'm late."

The wolf nuzzles him, leaning heavily. They have done this every year for ten years. It never gets any easier.

"Come back to the castle," the man urges. "It's warmer."

When he returns to their home, a wolf paces at his side.

~ by Innerslytherin