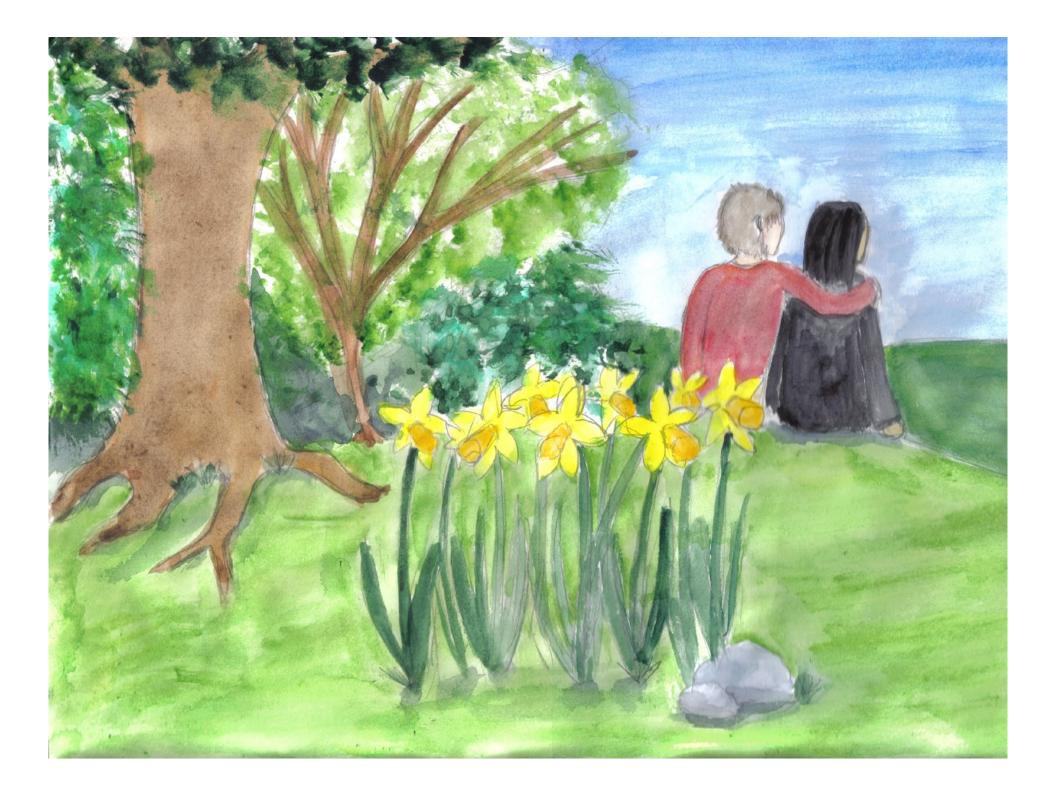

# **Title:** Untitled **Artist:** a\_belladonna

## Medium: Watercolours

About the Artist: About the Artist: a\_ belladonna has been in HP fandom for 4 years and enjoys the Snape/Lupin, Snape/Sirius, Snape/...heck, almost any pairing that involves a certain hook-nosed, greasy-haired (ex) Potions master, including some het pairings. Hailing from Europe, a\_belladonna also indulges herself with chocolate, Adrien Brody movies, Medieval clothing and sweeping landscapes at sunset, preferably all at the same time....

It wasn't the most sophisticated code, but it served its purpose. There was nothing suspicious about taking a walk. A free period on Tuesdays, when all one's friends were learning how to take care of magical creatures (as a werewolf, he didn't have the heart for it) led to boredom. No one could argue with that, or his assertion that he needed daily exercise. If a rock sat nestled beside the daffodils, the other boy was lonely.

He left his signal, a smaller rock beside the first, which meant he'd try to get away on Wednesday during break. A bigger rock meant he couldn't, but that he'd make up an excuse to need the library on Saturday at three. This week, though, he felt the pull urgently, and he put down his rock beside the first. For a moment, he looked at it, and then, feeling bold (his founder would be proud), he moved it over until the two touched.

On Wednesday, he was waiting out of sight, and when the other boy sat down in silence, he scooted closer and wrapped his arm around sagging shoulders. It wouldn't heal the pain, but it was the least he could do.

~ by Kellanine