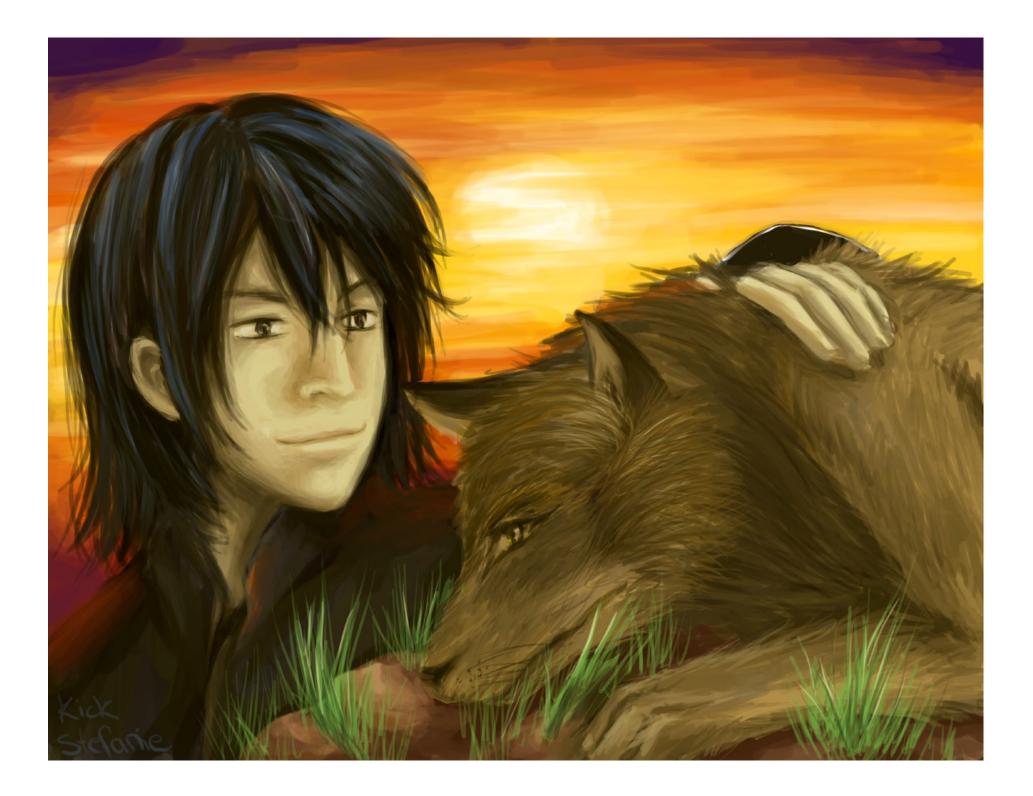

## Title: The Seasons: Autumn

## Artist: Dax

Medium: Pencils, Digital painting About the Artist: Dax's work is an expression of all things fantastic, magical and impossible that fires her imagination. Having experimented with a number of mediums, she still favors a good old-fashioned pencil and piece of paper. Dax and her sister Ai currently put their talents to use as freelance artists and web designers.

The Singing Moon hangs low in the sky. Leaves skitter and skirl over stones. Clouds scud through the wind-strewn sky. And across the lake, a lone were-wolf howls. The tempestuous wind tosses the cloak and black hair of the man who walks the lakeside path alone. He is the wolf's companion, helpmeet, lover, mate. He knows why the wolf howls, how to soothe him. He understands. He is lonely, too.

Autumn is the time when their losses haunt them most, when they feel most keenly their failures, their disappointments, the lives they should have had. Autumn brings a restlessness of heart and spirit, a desire to flee the past. In shortening afternoons, they speak of leaving Scotland, of going someplace where they have no history. They never do.

"Shh, I'm here," the man murmurs, hunkering down against the wolf's warmth. He presses his face to the fur, blocking out the wind. *I love you*. "I'm sorry I'm late."

The wolf nuzzles him, leaning heavily. They have done this every year for ten years. It never gets any easier.

"Come back to the castle," the man urges. "It's warmer."

When he returns to their home, a wolf paces at his side.

~ by Innerslytherin