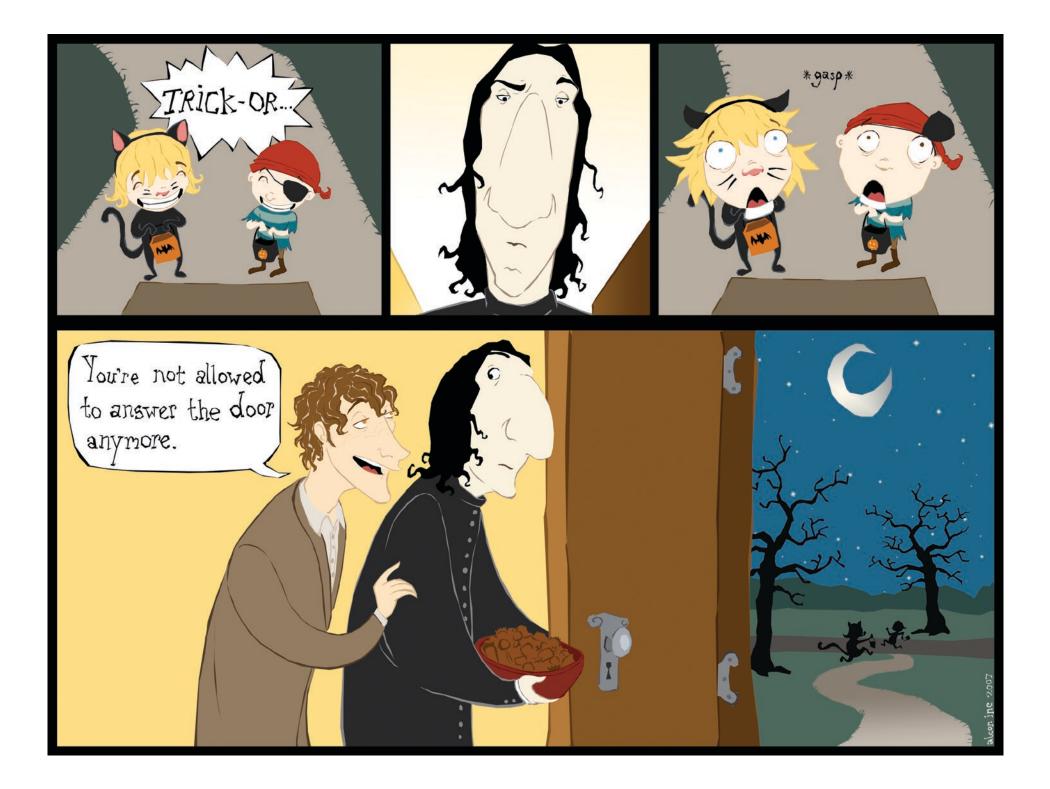

# Title: Trick-or-Treat

## Artist: aleoninc

## Medium: Digital

**About the Artist:** aleoninc enjoys sarcasm and chocolate. No wonder she likes this pairing.

It was universally acknowledged by the children of Locksmeade that the last house on the lane must *not* be visited on Halloween. A scarecrow lived there, some said, stuffed with the hair of little children. Or the Grim Reaper himself, said others, draped in black and clutching a scythe. *Or*, insisted others, it was a vampire, with fangs designed for the tender necks of trick-or-treaters.

Yet every year, two brave children would skip up the lane, shrieking, "Trick or treat!" and hoping their wide smiles would melt away evil. And every year, they would meet something more terrifying than anything in the village lore. The screams would echo for miles as the children fled in fear. "Pale as a ghost!" they'd cry. "Hair like dripping, black blood!" they'd screech. "*Did you see the bowl of brains he was holding?*" they'd holler.

And every year at the last house on the lane, a perplexed man would shut the door and set his candy down, shrugging his shoulders. "You're not allowed to answer the door anymore," a sympathetic voice would say, patting his arm and grabbing a piece of chocolate." Although this way," he'd add, "there's always more candy left for me."

~ by Snegurochka