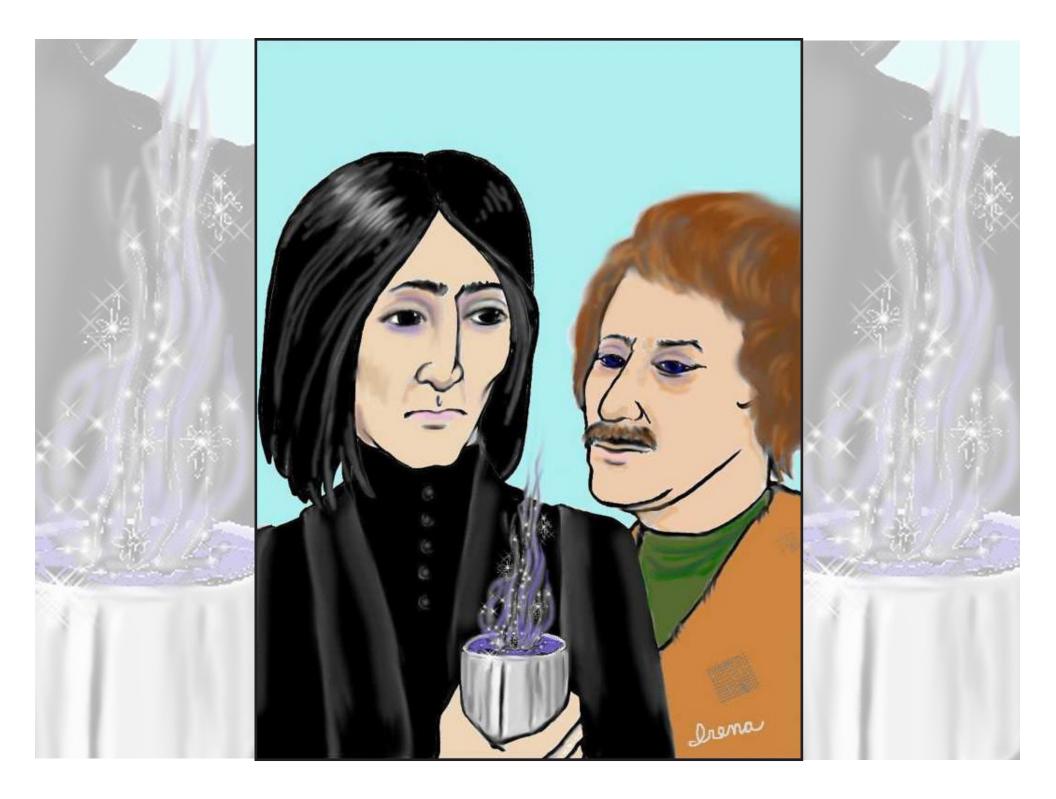

## Title: Love Potions

He was happy. An unusual state in itself, made more so by the fact it was born of sated contentment. He was accustomed to feeling malicious triumph over an act of conquest or retaliation, not this quiet satisfaction in another person's presence.

It hadn't been planned. Boredom with tedious homework combined with cheap wine had somehow led to hot, messy kisses and fingers made clumsy by desperation as they fumbled with buttons, zippers, and knots.

But he didn't regret it. He couldn't regret being in this warm cocoon, curled around his secret friend turned secret lover with scratchy wool cloaks for blankets and their own hastily discarded clothes for pillows. He couldn't regret a single moment when he felt the press of warm lips against his nose and heard the words "love you" murmured by a low, husky voice.

He didn't answer except to shift closer and rest his hand over his lover's heart, letting the possessive gesture speak more eloquently than any words he could ever bring himself to say.

I love you too.