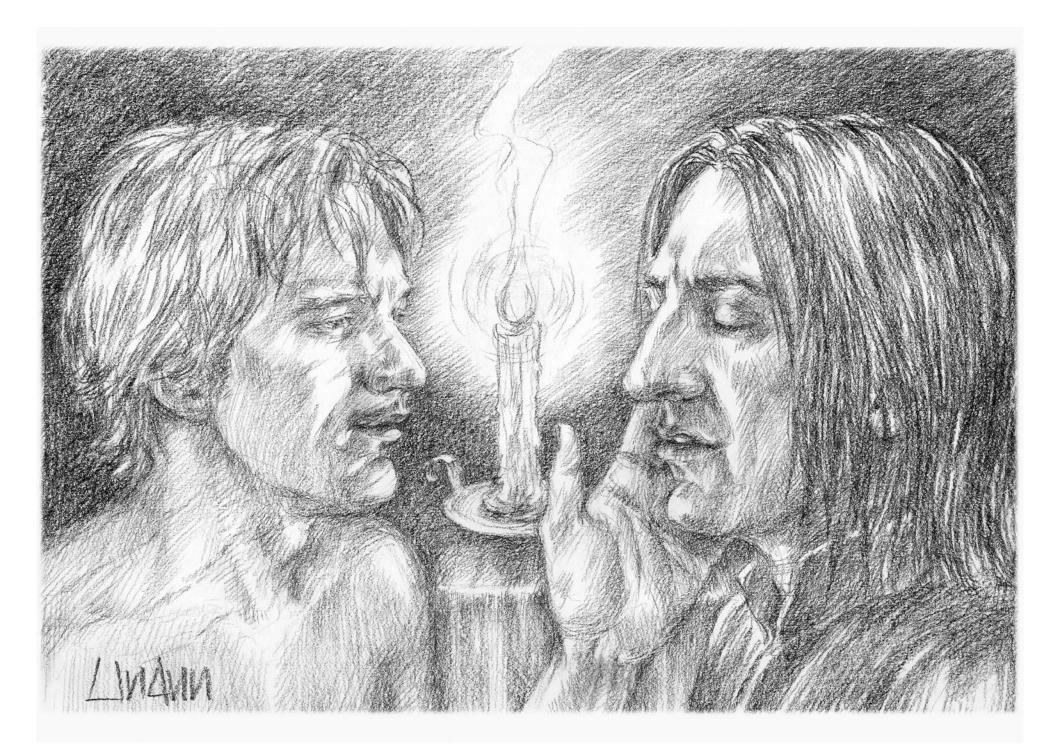

The workroom smelled of golden sunshine and ripe fruit. I watched him feeding a steaming cauldron with chopped berries and a thin stream of amber honey.

"It smells wonderful. What are you brewing?" I asked.

"A new restorative," he replied, "but the formula is still off." He sampled it and grimaced. "I haven't been able to recapture it."

"What?"

"That...sensation. Peace, security... general...well being, if you like," he said. "I remember it clearly, right after...the war...when...when you came and...brought me home," he said, flushing.

I dipped up a beaker-full, then drew him out the side door, into the late afternoon sunshine. I led him to our favourite garden bench and sat beside him, offering him a sip.

"It's still not right," he sighed.

I drank. It was sweet and tangy and held the warmth and contentment of a lazy summer afternoon. I gazed into his beloved eyes, then kissed him deeply, mingling the flavours of our mouths with the sweetness of the potion.

His eyes fluttered closed for a moment, then he sighed in contentment and smiled.

"...perfect."

~ by **Chazpure** 

| Al     | JG      | JST       | 20       | 07     |          |
|--------|---------|-----------|----------|--------|----------|
| MONDAY | TUESDAY | WEDNESDAY | THURSDAY | FRIDAY | SATURDAY |
|        |         | 1         | 2        | 2      | 4        |