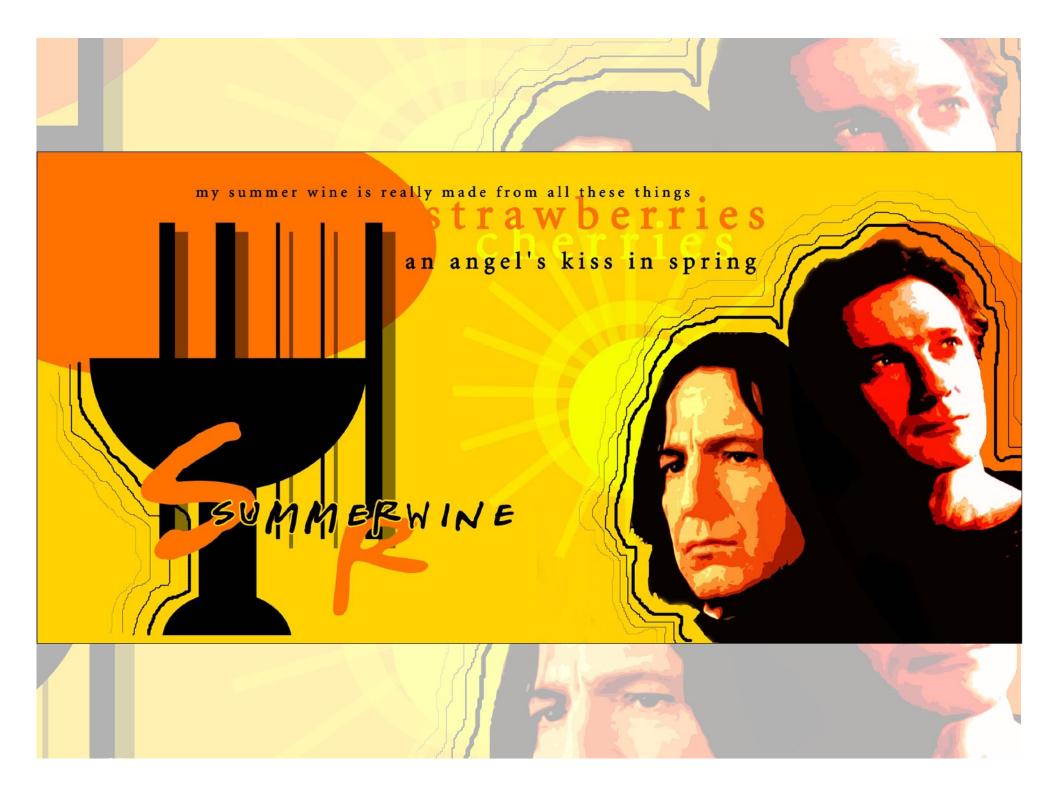

# Title: Summerwine

## Artist: sandrainthesun

### Lyrics: Ville Valo feat Natalia Avelon - Summer wine

SUNDAY

sandrainthesun:

- does arts and vids
- likes Harry Potter, Stargate Atlantis, Due South, CSI, Supernatural, and sunsets \*g\*
- is not really active in the Harry Potter fandom anymore but likes to visit sometimes