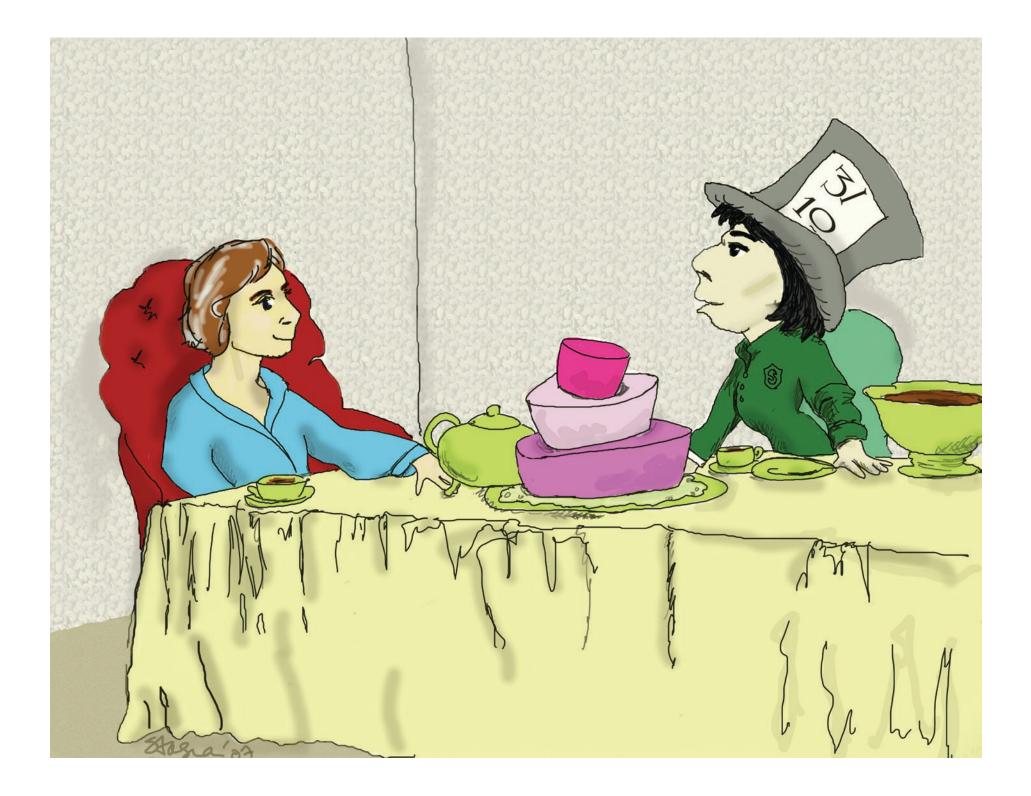

# Title: A Very Happy Birthday

SUNDAY

# Artist: Stasia

Medium: Wacom Tablet, fingers

**About the Artist:** I'm a knitter, a writer, a mother, a wife, a humorist, a woman, a student, a worker, a caffiene addict and finally, myself.

**Quote:** *Epilogue: Alice Through the Looking Glass* 

A boat, beneath a sunny sky Lingering onward dreamily In an evening of July --

Children three that nestle near, Eager eye and willing ear Pleased a simple tale to hear --

Long has paled that sunny sky: Echoes fade and memories die: Autumn frosts have slain July.

Still she haunts me, phantomwise Alice moving under skies Never seen by waking eyes.

Children yet, the tale to hear, Eager eye and willing ear, Lovingly shall nestle near.

In a Wonderland they lie, Dreaming as the days go by, Dreaming as the summers die:

Ever drifting down the stream --Lingering in the golden gleam --Life what is it but a dream?

~ by Lewis Carroll

|   | M          | AR      | CH        | 20       | 08     |          |
|---|------------|---------|-----------|----------|--------|----------|
|   | MONDAY     | TUESDAY | WEDNESDAY | THURSDAY | FRIDAY | SATURDAY |
| 8 | APRIL 2008 |         |           |          |        | 1        |