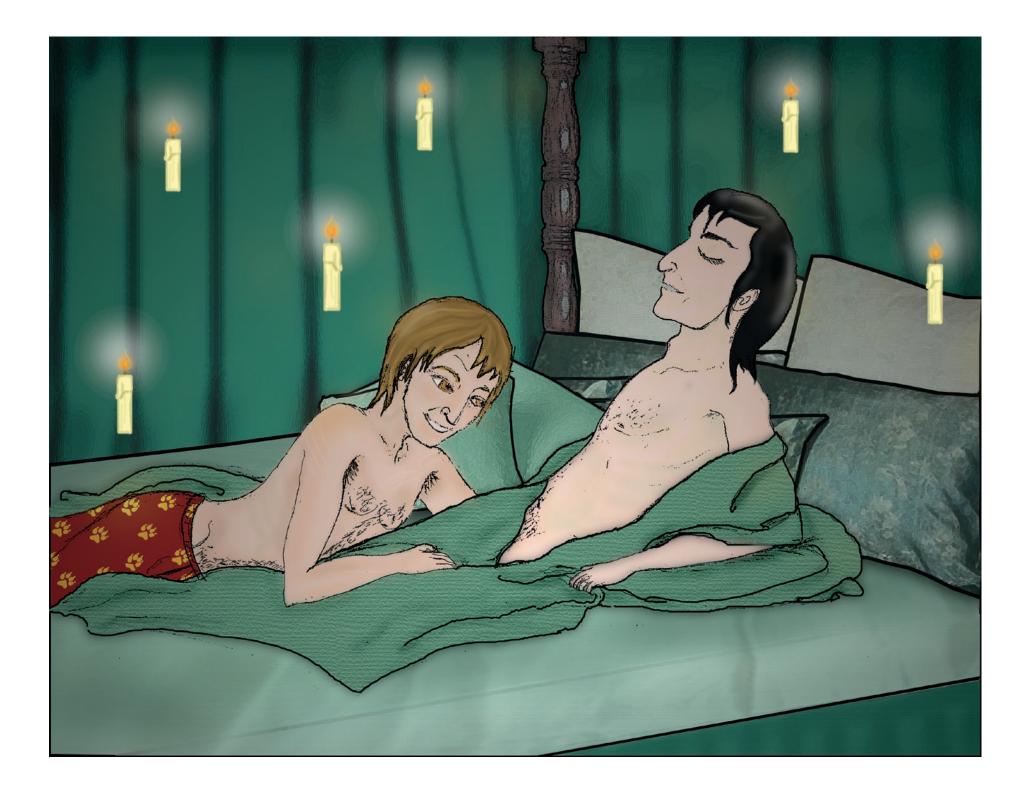

# JULY 2007

Title: Summer vacations

Artist: neodandiesrule

Medium: Pen, Computer Coloring

About the Artist: neo is a French student who joined the community a year and a half ago or so, and has been enjoying the nice and creative atmosphere since then. Also, Keanu Reeves is cute and sci-fi rocks so, yes, you can shorten my name to neo. \*wink\*

Perfect blue sky and warm sunshine soothes their weary bodies as they lay in each other's arms, cocooned in a hard-won peace. Neither could believe that their schedules finally allowed them this break away from their responsibilities, if only for a little while, and each tried to outdo the other with activities - swimming, shopping, drinking.

It was as if they were starting all over, unsure about spending so much time with only each for company. Until they realised all they wanted, all they needed, *was* each other. This was a time to talk, to touch, to taste, to laugh. But most of all, to love.