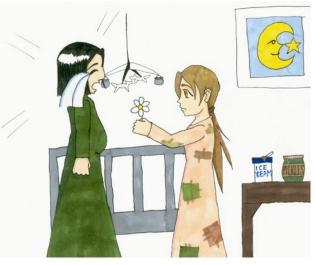

# **Title:** Untitled **Artist:** a\_belladonna

## Medium: Watercolours

About the Artist: About the Artist: a\_ belladonna has been in HP fandom for 4 years and enjoys the Snape/Lupin, Snape/Sirius, Snape/...heck, almost any pairing that involves a certain hook-nosed, greasy-haired (ex) Potions master, including some het pairings. Hailing from Europe, a\_belladonna also indulges herself with chocolate, Adrien Brody movies, Medieval clothing and sweeping landscapes at sunset, preferably all at the same time....

It wasn't the most sophisticated code, but it served its purpose. There was nothing suspicious about taking a walk. A free period on Tuesdays, when all one's friends were learning how to take care of magical creatures (as a werewolf, he didn't have the heart for it) led to boredom. No one could argue with that, or his assertion that he needed daily exercise. If a rock sat nestled beside the daffodils, the other boy was lonely.

He left his signal, a smaller rock beside the first, which meant he'd try to get away on Wednesday during break. A bigger rock meant he couldn't, but that he'd make up an excuse to need the library on Saturday at three. This week, though, he felt the pull urgently, and he put down his rock beside the first. For a moment, he looked at it, and then, feeling bold (his founder would be proud), he moved it over until the two touched.

On Wednesday, he was waiting out of sight, and when the other boy sat down in silence, he scooted closer and wrapped his arm around sagging shoulders. It wouldn't heal the pain, but it was the least he could do.

~ by Kellanine